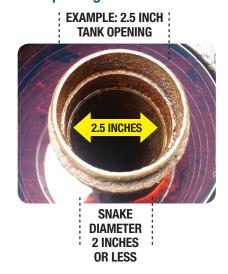

      LENGTH OF TANK (LESS FREE SPACE ON ENDS)

      RECOMMEND: APPROX. 3 FOOT SNAKE

Snake diameter should be at least a half inch (.5 inch) smaller than tank opening diameter. Note: Snake will not expand beyond the stated diameter on the package.