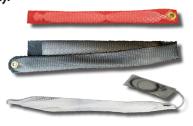

NSTANT

Use this when you need to quickly remove water (only) from tank bottoms. Use and dispose.



#### DISPOSABLE\*

# **REMOVES WATER ONLY**

#### **FEATURES**

- FASTEST WATER REMOVAL POSSIBLE
   REMOVES WATER, SALT WATER, DEF, ANTI-FREEZE (MOST) FROM FUEL
- SIZES: 2, 3, 4, 10,12,14 FEET
- EASY INSTALLATION & REMOVAL BY HIGH STRENGTH TETHER LINE, INCLUDED
- DISPOSABLE

#### **APPLICATIONS**

- MOBILE, WHEELED EQUIPMENT
- TANKS WHERE IMMEDIATE WATER / CONTAMINANT REMOVAL IS NEEDED
- CONSTRUCTION EQUIPMENT GENERATORS
   ANY VEHICLE (WITHOUT ANTI-SIPHON) EMERGENCY WATER REMOVAL
- 1 TIME USE; WORKS IN 30 60 MINUTES

#### **STORAGE**

The Storage version continuously removes water and rust in your tank. Keep in your storage tanks at all times. Reuse approximately 10 times or until dirty.



**REUSABLE\*** 

### **REMOVES WATER + RUST**

#### **FEATURES**

- FIXES ISSUES BY REMOVING EXISTING WATER
   REMOVES WATER & SALT WATER
   FROM STORAGE FUEL TANKS
- SIZES TO FIT ALL TANKS
- PREPARES TANK FOR FUEL LIFE TANK SNAKE (NUMBER 3 BELOW)
- EASY INSTALLATION & REMOVAL BY HIGH STRENGTH TETHER LINE, INCLUDED
- NEODYMIUM MAGNETS REMOVE INSOLUBLE RUST
- REUSABLE

#### **APPLICATIONS**

- STORAGE TANKS
- DAY TANKS
- TRANSFER TANKS
- CONTINUOUSLY REMOVES WATER
  WORKS IN 2 OR MORE DAYS
  REPLACE WHEN FULL
  REUSE APPROXIMATELY 10 TIMES OR
  UNTIL DIRTY



#### STORAGE + FUEL LIFE

For ultimate protection. The Fuel Life version continuosly removes water and rust while protecting the fuel.

It uses 3 types of molecular sieves to remove unwanted contaminants that degrades fuel:

- Trace